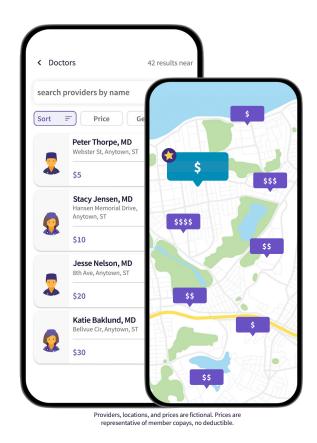

### See how powerful simple can be.

To check prices or see if your doctor is in-network:

Join.Surest.com/Windstream | Access code: Windstream2024

Get started britehr.app/ Windstream-2024

\*See plan for visit limit details. In-network costs only. For out-of-network costs, exclusions and limitations, see website. Administrative services provided by Bind Benefits, Inc. d/b/a Surest, its affiliate United HealthCare Services, Inc., or by Bind Benefits, Inc. d/b/a Surest Administrators Services, in CA. © Bind Benefits, Inc., d/b/a Surest. All rights reserved. B2C\_23-AI-575172\_0823