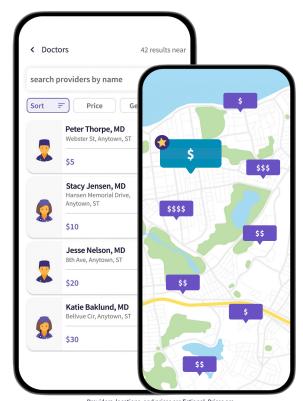

### See how powerful simple can be.

To check prices or see if your doctor is in-network:

Join.Surest.com/Windstream | Access code: Windstream2024