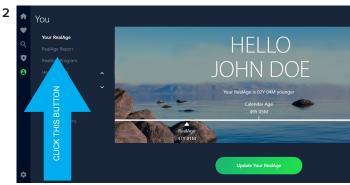

## Log into your Be Balanced account at Windstream.Sharecare.com

From the home page, click on the **YOU** icon.

On the YOU page, click on **REALAGE REPORT**.

To review and print your complete report, click on **VIEW FULL REPORT**.