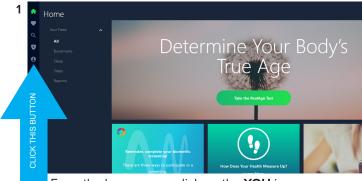

## Log into your Be Balanced account at Windstream.Sharecare.com

From the home page, click on the **YOU** icon.

On the YOU page, click on **REALAGE REPORT**.

To review and print your complete report, click on **VIEW FULL REPORT**.