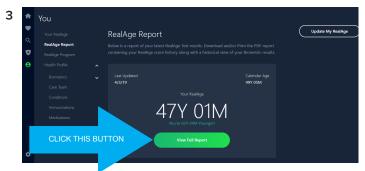

## Log into your Be Balanced account at Windstream.Sharecare.com

From the home page, click on the **YOU** icon.

On the YOU page, click on **REALAGE REPORT**.

To review and print your complete report, click on **VIEW FULL REPORT**.