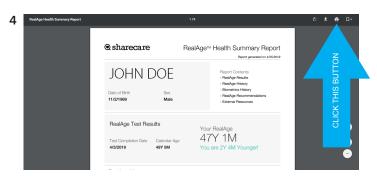

k factors like relationships and stress.

## What is the RealAge Report?

Following the completion of The RealAge Test, you will receive a report which helps you understand which of your habits are impacting your health. From there, the Sharecare portal provides you with content and programs to help you improve your overall health and obtain a younger RealAge. Within your RealAge Report you will find: RealAge Results, RealAge History, Biometrics History, RealAge Recommendations.

To get to your RealAge Health Summary Report follow the steps on page 2.

## Log into your Be Balanced account at Windstream.Sharecare.com



From the home page, click on the **YOU** icon.



On the YOU page, click on **REALAGE REPORT**.



To review and print your complete report, click on **VIEW FULL REPORT**.



Click the **PRINT** icon if you want to print and save your report.