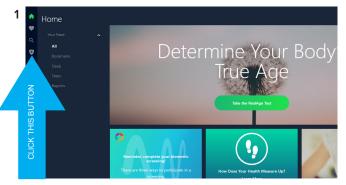

#### Log into your Be Balanced account at Windstream.Sharecare.com

Once you complete the RealAge Test from the Home page, click the **ACHIEVE** icon.

From the Achieve page, select the CHALLENGE banner.

Select the challenge you are interested in participating in.