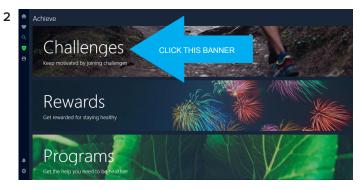

#### Log into your Be Balanced account at Windstream.Sharecare.com

Once you complete the RealAge Test from the Home page, click the **ACHIEVE** icon.

From the Achieve page, select the CHALLENGE banner.

Select the challenge you are interested in participating in.