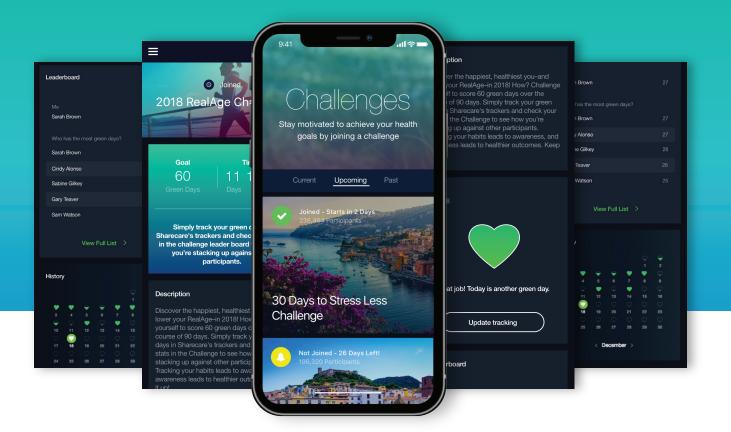

# **Be Balanced CHALLENGES**

Stay motivated to achieve your health goals

#### Challenge #2 – 4/23 – 7/31 Green Days

You can grow younger! This challenge will show you small daily habits you can take to lower your RealAge score.

# How it works:

- 1 View upcoming challenges and join others in the challenge journey through your phone, tablet, or computer.
- 2 Check out the leaderboard for some friendly competition and see how you stack up against other challenge participants.
- 3 Personalize your challenge username to read as you wish. Simply click on your username in the leaderboard, edit, and click Update.
  - Challenge event cards will appear in your timeline as friendly reminders and for accountability.