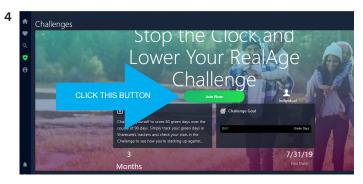

track.

# How it works:

- 1 View upcoming challenges and join others in the challenge journey through your phone, tablet, or computer.
- 2 Check out the leaderboard for some friendly competition and see how you stack up against other challenge participants.
- 3 Personalize your challenge username to read as you wish. Simply click on your username in the leaderboard, edit, and click Update.
  - Challenge event cards will appear in your timeline as friendly reminders and for accountability.

**Osharecare** Be Balanced 😥

#### Log into your Be Balanced account at Windstream.Sharecare.com



Once you complete the RealAge Test from the Home page, click the **ACHIEVE** icon.



From the Achieve page, select the CHALLENGE banner.



Select the challenge you are interested in participating in.



Click JOIN NOW to start participating in the challenge.