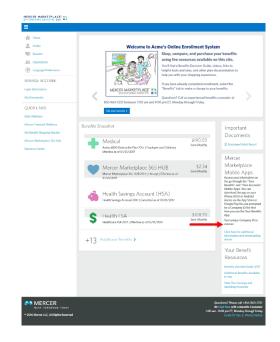

Your unique Company ID is available on the Mercer Marketplace 365 Enrollment Site (see image below).

| MERCER MARKETPLACE                                                             |                                                                                                                                                                                                                                                                                                                                                                                                                                                                                                                                                                                                                                                                                                                                                                                                                                                                                                                                                                                                                                                                                                                                                                                                                                                                                                                                                                                                                                                                                                                                                                                                                                                                                                                                                                                                                                                                                                                                                                                                                                                                                                                                 |                                                                 | ACME 😩                                                          |
|--------------------------------------------------------------------------------|---------------------------------------------------------------------------------------------------------------------------------------------------------------------------------------------------------------------------------------------------------------------------------------------------------------------------------------------------------------------------------------------------------------------------------------------------------------------------------------------------------------------------------------------------------------------------------------------------------------------------------------------------------------------------------------------------------------------------------------------------------------------------------------------------------------------------------------------------------------------------------------------------------------------------------------------------------------------------------------------------------------------------------------------------------------------------------------------------------------------------------------------------------------------------------------------------------------------------------------------------------------------------------------------------------------------------------------------------------------------------------------------------------------------------------------------------------------------------------------------------------------------------------------------------------------------------------------------------------------------------------------------------------------------------------------------------------------------------------------------------------------------------------------------------------------------------------------------------------------------------------------------------------------------------------------------------------------------------------------------------------------------------------------------------------------------------------------------------------------------------------|-----------------------------------------------------------------|-----------------------------------------------------------------|
| =                                                                              |                                                                                                                                                                                                                                                                                                                                                                                                                                                                                                                                                                                                                                                                                                                                                                                                                                                                                                                                                                                                                                                                                                                                                                                                                                                                                                                                                                                                                                                                                                                                                                                                                                                                                                                                                                                                                                                                                                                                                                                                                                                                                                                                 |                                                                 |                                                                 |
| Home     Home     Lagrage Proferences     MANAGE ACCOUNT     .egis Information | Webcrete to your online enrollment system.<br>The name you have been any strates to high your early strates that a constrained a decars, the set of the relation, the set of the system of the strates, the set of the strates that a set of the strates that | e, please call the toll free phone number at the bottom right i |                                                                 |
| Ann Beneficiaries<br>Ann HSA Contribution                                      | •                                                                                                                                                                                                                                                                                                                                                                                                                                                                                                                                                                                                                                                                                                                                                                                                                                                                                                                                                                                                                                                                                                                                                                                                                                                                                                                                                                                                                                                                                                                                                                                                                                                                                                                                                                                                                                                                                                                                                                                                                                                                                                                               |                                                                 | Your Benefit Resources                                          |
| ICK LINKS<br>surce Center                                                      | Benefits Snapshot                                                                                                                                                                                                                                                                                                                                                                                                                                                                                                                                                                                                                                                                                                                                                                                                                                                                                                                                                                                                                                                                                                                                                                                                                                                                                                                                                                                                                                                                                                                                                                                                                                                                                                                                                                                                                                                                                                                                                                                                                                                                                                               | p1.00                                                           | Benefits Decision Guide<br>Additional Benefits Available to You |
|                                                                                | Aetins \$1500 Deductible Plan   Employee and Specine   Effective as of 01/07/2015                                                                                                                                                                                                                                                                                                                                                                                                                                                                                                                                                                                                                                                                                                                                                                                                                                                                                                                                                                                                                                                                                                                                                                                                                                                                                                                                                                                                                                                                                                                                                                                                                                                                                                                                                                                                                                                                                                                                                                                                                                               | Serri-Mill or<br>\$75.00                                        | View Your Savings and Spanding Accounts                         |
|                                                                                | Health Sening Account (Effective as of 02/09/2015  Health TSA Comman Declined                                                                                                                                                                                                                                                                                                                                                                                                                                                                                                                                                                                                                                                                                                                                                                                                                                                                                                                                                                                                                                                                                                                                                                                                                                                                                                                                                                                                                                                                                                                                                                                                                                                                                                                                                                                                                                                                                                                                                                                                                                                   | Sens-Maethly                                                    |                                                                 |