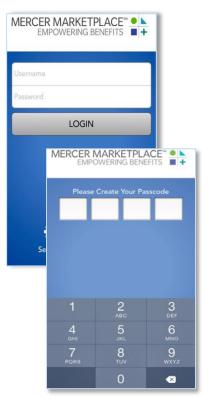

# DOWNLOAD THE YOUR BENEFITS MOBILE APP NOW!

- Step 1: Go to Google Play or The App Store and search for Mercer Marketplace 365 to download the Mercer Marketplace 365 Your Benefits App on your mobile device.
- **Step 2:** Open the "Your Benefits" app on your mobile device.
- Step 3: When prompted "Enter Company ID to begin" type in the value you found on the home page of the Mercer Marketplace 365 Enrollment Site.
- Step 4: Enter your username and password. This is the same as your Mercer Marketplace 365 Enrollment Account. Click Login.
- **Step 5:** View a summary of Your Benefits and more!

| ₹ ••○○○ 🗢 | 2:22 PM                                       | 1∦∎⊃  |
|-----------|-----------------------------------------------|-------|
| MERCER    | MARKETPLAC                                    |       |
| username  |                                               |       |
| password  |                                               |       |
| Re        | member usernar                                | ne    |
|           | Login                                         |       |
| Can't a   | ccess your acco                               | ount? |
|           |                                               |       |
| •         | MERCER                                        |       |
|           | ated for Mercer Res                           |       |
|           | Jse   Privacy Sta<br>ease call (C)1-855-      |       |
|           | ease call ()1-855-<br>ercer LLC, All rights r |       |

#### Download the Your Accounts mobile app now!

- Step 1: Download the Your Accounts app on your mobile device.
- Step 2: When the app is opened for the first time, you will need to enter your username and password from your Mercer Marketplace reimbursement account.
- Step 3: After you have successfully logged in to the mobile app for the first time, you will be prompted to set up a 4-digit PIN. From that point forward, you will be able to access the mobile app simply by entering your PIN.