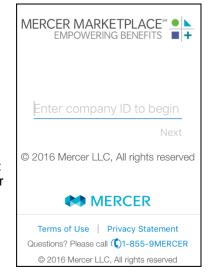

## **COMPANY ID**

The Company ID enhances your security and helps guard your personal information. The Company ID is a one-time use, secure value used in conjunction with your user name and password.

The Company ID is used only one time to help ensure your identity. After your first use, you only need to provide your secure username and password to access your mobile experience.

# DOWNLOAD THE YOUR BENEFITS MOBILE APP NOW!

- Step 1: Go to Google Play or The App Store and search for Mercer Marketplace 365 to download the Mercer Marketplace 365 Your Benefits App on your mobile device.
- **Step 2:** Open the "Your Benefits" app on your mobile device.
- Step 3: When prompted "Enter Company ID to begin" type in the value you found on the home page of the Mercer Marketplace 365 Enrollment Site.
- Step 4: Enter your username and password. This is the same as your Mercer Marketplace 365 Enrollment Account. Click Login.
- **Step 5:** View a summary of Your Benefits and more!

|   | MERCER MARKETPLACE                     |
|---|----------------------------------------|
| r |                                        |
|   | Enter company ID to begin              |
|   | Next                                   |
| 5 | © 2016 Mercer LLC, All rights reserved |
| r | MERCER                                 |
|   | Terms of Use   Privacy Statement       |
|   | Questions? Please call (1-855-9MERCER  |
|   | © 2016 Mercer LLC, All rights reserved |